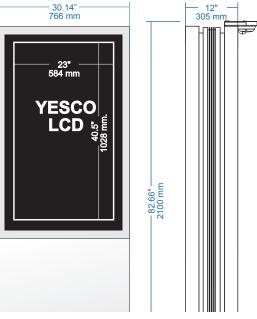

## Y47P Outdoor Display

## **Key Features**

- 47" Class (47" diagonal LCD screen)
- Operation in direct sunlight:
  - -34.4°C to +50°C (-30°F to +122°F)
- 4-6X brighter than conventional LCD TVs
- Vandal resistant anti-reflective safety glass
- Direct backlight white LED
- Ruggedized weather resistant cabinet
- Powder coated automotive grade finish
- Embedded PC
  - Dual Core Windows 7 PC
  - Standard YESCO SmarterSign Player software
- Internet anywhere enabled
  - Cradlepoint Cellular / WAN / LAN
  - 8 Port POE Switch
- Environmental control center (AC & heat)
- UL Listed Sign System
- Fabricated and Assembled in the USA
- Optional YESCO 24 hour remote monitoring service and preventative maintenance

## Attractive Lease Options Available

YESCO's all new Outdoor Interactive 47" LCD sign system uses an advanced high temperature resistant LCD glass technology combined with the most advanced and rugged white LED backlight system in the world. Our new Y47P is designed to bring High Definition video content to the outside world and be serviced and protected by the prestigious YESCO name.