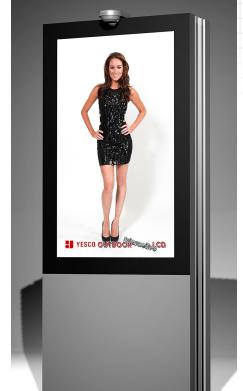

## **Y55PD Outdoor Display Key Features**

- 55" Class (55" diagonal LCD screens)
- Operation in direct sunlight:
- -34.4°C to +50°C (-30°F to +122°F)
- 4-6X brighter than conventional LCD TVs
- Vandal resistant anti-reflective safety glass
- Direct backlight white LED
- Ruggedized weather resistant cabinet
- Powder coated automotive grade finish
- Embedded PC
  - Dual Core Windows 7 PC
  - YESCO SmarterSign Player software
- Internet anywhere enabled
  - Cradlepoint Cellular / WAN / LAN
  - 8 Port PoE Switch
- Environmental control center (AC & heat)
- UL Listed Sign System
- Fabricated and Assembled in the USA
- Optional YESCO 24 hour remote monitoring service and preventative maintenance

YESCO's all new Double Face Outdoor Interactive 55" LCD sign system uses an advanced high temperature resistant LCD glass technology combined with the most advanced and rugged white LED backlight system in the world. Our new Y55PD is designed to bring High Definition video content to the outside world and be serviced and protected by the prestigious YESCO name.