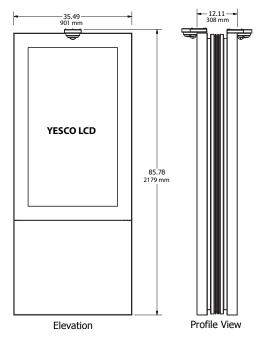

## **Specifications**

| 1920x1080      |
|----------------|
| 10,000,000:1   |
| 1              |
| 1              |
| 1              |
| 6              |
| 730lbs / 330kg |
|                |

Visit YescoLCD.com and find out more, or call us at 702.876.8080